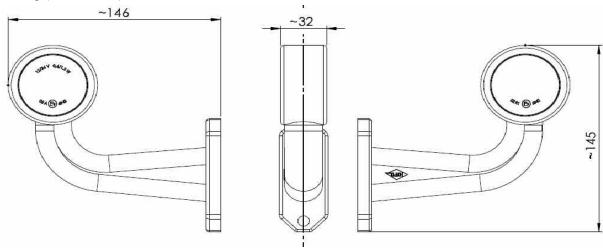

#### Technical Drawing (not to scale)

#### Additional Information:

Bolt Hole Measurements: 68mm Across