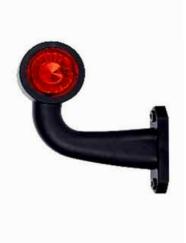

### Part No. 0-172-41

Red and white LED outline marker lamp, 12/24 volt with arbitrary polarity, Left Side. E Marked.